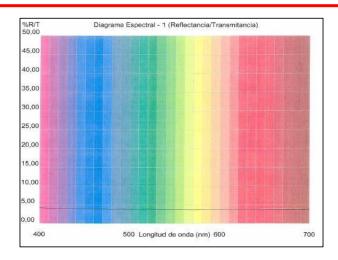

#### 6. LIGHT PERFORMANCE

Reflectance spectrum in visible range for CRYLUX<sup>™</sup> 3945 in 3 mm thickness

CRYLUX® has a light transmission <1%.

Note: These technical data of our products are typical ones; the actually measured values are subject to production variations.